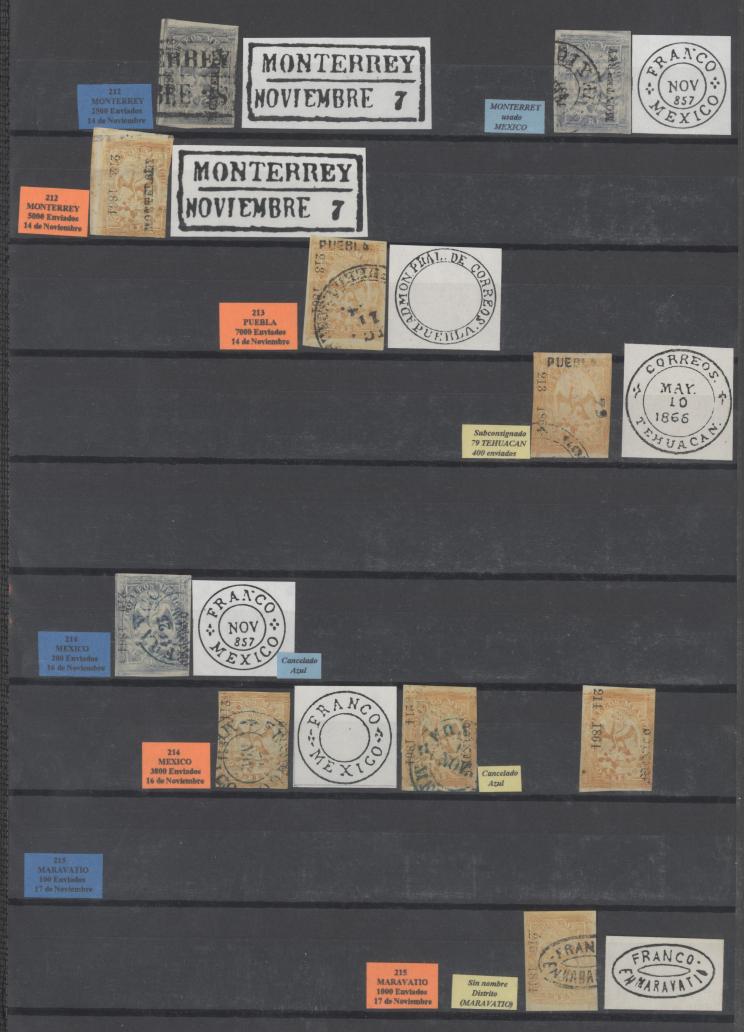

ero) AGUASCALIENTES 300 (E) enviados













ERROR FACTURA 120 - 1864 X 126 - 1864

120 PUEBLA 3000 Enviados 10 de Julio





121 CUERNAVACA 1500 Enviados 14 de Julio



600 Enviados 15 de Julio









A B

40

1524

122 MEXICO

1000 Enviados





124 CORDOVA 1000 Enviados 19 de Julio



FRANCO EN ZACATECAS

125 ZACATECAS 1000 Enviados 19 de Julio



136 PACHUCA 1500 Enviados 29 de Julio Subconsignado Sin número MINERAL DEL MONTE (Sin reporte)



FRANCO MIN. DELMONTE











PUEBLA



-

147 PUEBLA 5000 Enviados 12 de Agosto







Subconsignado 57 LEON 100 (E) enviados



148

186%

148 GUANAJUATO 4000 Enviados 13 de Agosto





Subconsignado SØ LEON Envió no reportado primer numero de subconsignación

日の





149 MEXICO 3200 Enviados 16 de Agosto











































Subconsignado (1865) 2 VALLE DE SANTLAGO 200 (E) enviados Cancelado Azul



Subconsignado 65 CELAYA 300 (E) enviados FR ANCO EN CELAYA





Subconsignado 65 CELAYA 300 (E) enviados



Subconsignado 4 CELA YA 100 (E) enviados





223 QUERETARO 5000 Enviados 29 de Diciembre

> Subconsignado 66 SAN MIGUEL ALLENDE Sub-Subconsignado 2 VILLA DE SAN FELIPE





CON DOBLE NUMERO DE SUBCONSINGACION















240 PUEBLA 5000 Enviados 30 de Diciembre

Subconsignado (1865) 4 CELAYA 200 (E) enviados



241 QUERETARO 500 Enviados 30 de Diciembre



1.44

WEIF. sets

A

Subconsignado (1865) 4 CELAYA 200 (E) enviados







Sin nombre Distrito (TEPIC) 12-1865 200 (E) enviados