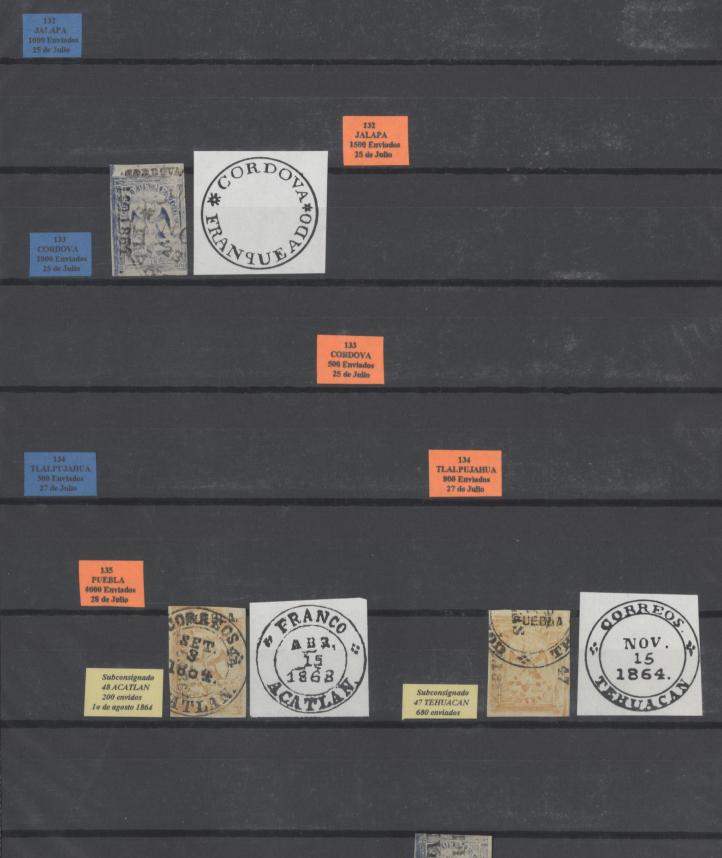

121 CUERNAVACA 1500 Enviados 14 de Julio

600 Enviados 15 de Julio

A B

40

1524

122 MEXICO

1000 Enviados

124 CORDOVA 1000 Enviados 19 de Julio

FRANCO EN ZACATECAS

125 ZACATECAS 1000 Enviados 19 de Julio

136 PACHUCA 1500 Enviados 29 de Julio Subconsignado Sin número MINERAL DEL MONTE (Sin reporte)

FRANCO MIN. DELMONTE

PUEBLA

-

147 PUEBLA 5000 Enviados 12 de Agosto