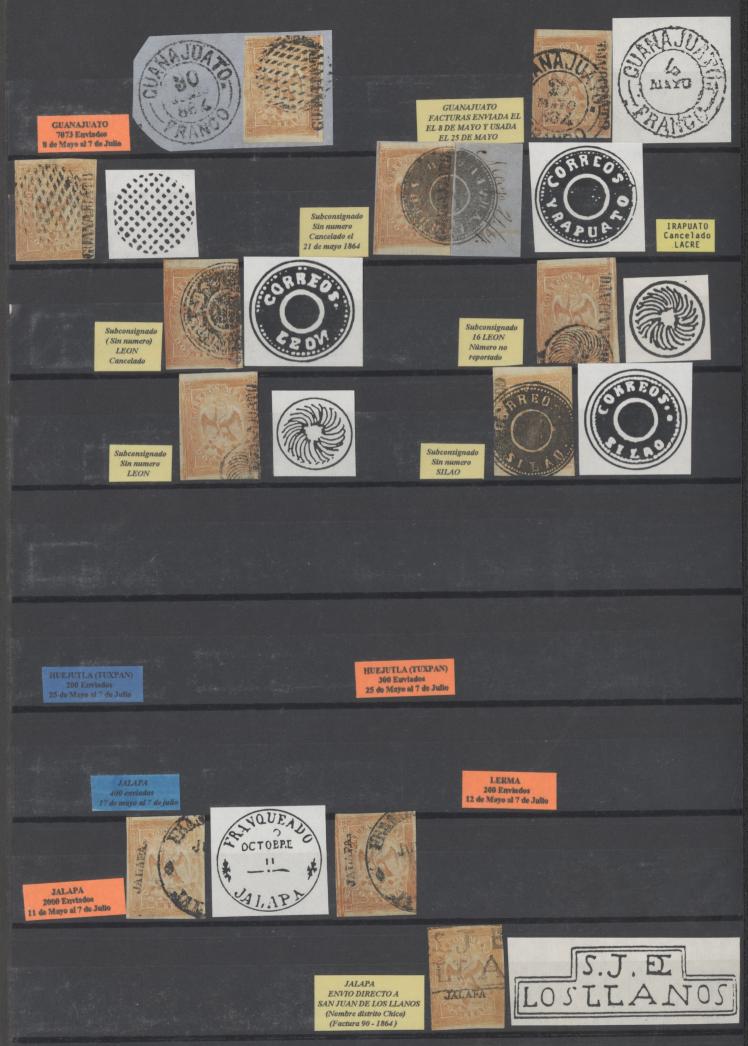

GUADALAJARA 3000 Enviados 8 de Mayo al 7 de Julio

PRIMER, PERIODO DEL 15 DE MAYO AL 7 DE JULIO DE 1864 SOLO CON NOMBRE DE DISTRITO FACTURAS DE LA 1 A LA 117

ERROR DE IMPRESION SOBRE LA DERECHA

Subconsignado Sin numero CUAUTLA 200 (E) enviados

APA

CHALCO 1015 Enviados 9 de Junio al 7 de Julio

CORDOVA 1920 Enviados 14 de Junio al 7 de Julio

3007 Enviados 10 de Mayo al 7 de Julio

Subconsignado Sin numero (11-1864) TECAMACHALCO 40 enviados

YCUALA

VERACRUZ 3000 Enviados 10 de Mayo al 7 de Julio

VERACRUZ 8700 Enviados 10 de Mayo al 7 de Julio

Subconsignado Sin numero AGUASCALIENTES 100 (E) enviados

1

TAMPICO 1019 Enviados 0 de Mayo al 7 de Juli

TULANCINGO 1100 Enviados 9 de Mayo al 7 de Julio

250 Enviados 14 de Mayo al 7 de Julio

SEGUNDO PERIODO DEL 8 DE JULIO AL 20 DE SEPTIEMBRE DE 1864 CON NOMBRE DE DISTRITO Y NUMEROS GRANDES FACTURAS DE LA 118 A LAS 179

Subconsignado Sin numero SILAO Enviados no Reportados

ANC

EX

Q A

## FRANCO EN ZACATECAS

Subconsignado Sin numero Con Nombres AGUASCALIENTES Y ZACATECAS 300 (E) enviados

Subconsignado (Sin numero) AGUASCALIENTES 300 (E) enviados

ERROR FACTURA 120 - 1864 X 126 - 1864

120 PUEBLA 3000 Enviados 10 de Julio

FRANCO EN ZACATECAS

125 ZACATECAS 1000 Enviados 19 de Julio

136 PACHUCA 1500 Enviados 29 de Julio Subconsignado Sin número MINERAL DEL MONTE (Sin reporte)

FRANCO MIN. DELMONTE

PUEBLA

-

147 PUEBLA 5000 Enviados 12 de Agosto

Subconsignado 57 LEON 100 (E) enviados

148

186%

148 GUANAJUATO 4000 Enviados 13 de Agosto

Subconsignado SØ LEON Envió no reportado primer numero de subconsignación

日の

149 MEXICO 3200 Enviados 16 de Agosto

Subconsignado (1865) 2 VALLE DE SANTLAGO 200 (E) enviados Cancelado Azul