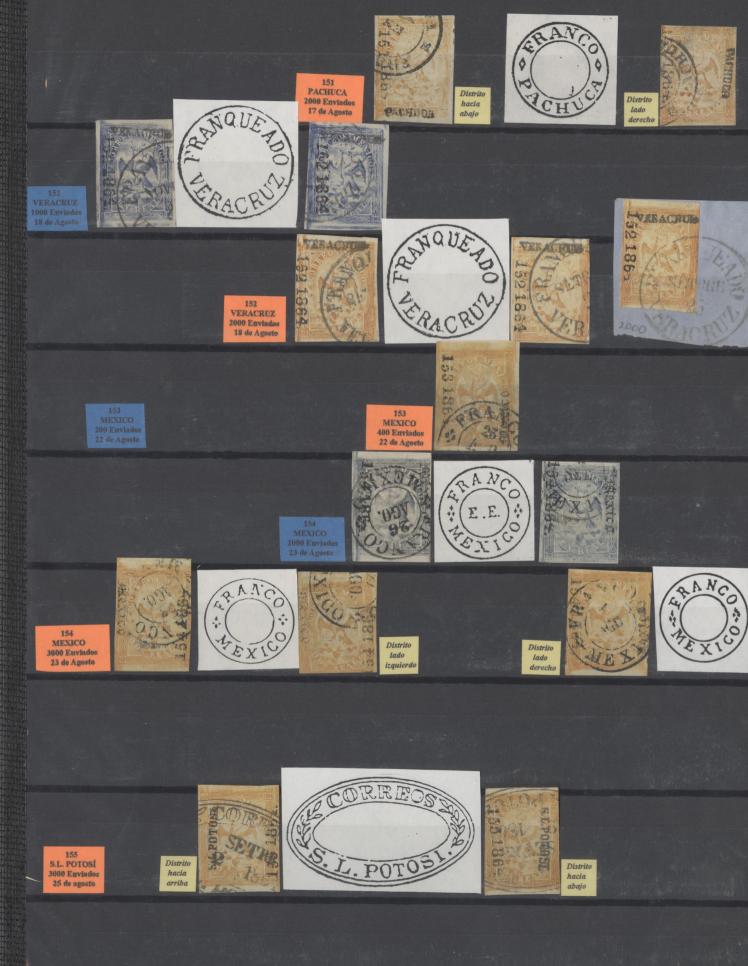

Subconsignado 57 LEON 100 (E) enviados

148

186%

148 GUANAJUATO 4000 Enviados 13 de Agosto

Subconsignado SØ LEON Envió no reportado primer numero de subconsignación

日の

149 MEXICO 3200 Enviados 16 de Agosto

Subconsignado (1865) 2 VALLE DE SANTLAGO 200 (E) enviados Cancelado Azul