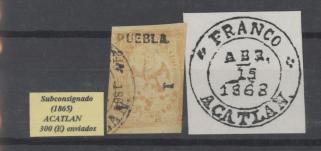

## FRANCO EN ZACATECAS

Subconsignado Sin numero Con Nombres AGUASCALIENTES Y ZACATECAS 300 (E) enviados

Subconsignado (Sin numero) AGUASCALIENTES 300 (E) enviados

ERROR FACTURA 120 - 1864 X 126 - 1864

120 PUEBLA 3000 Enviados 10 de Julio