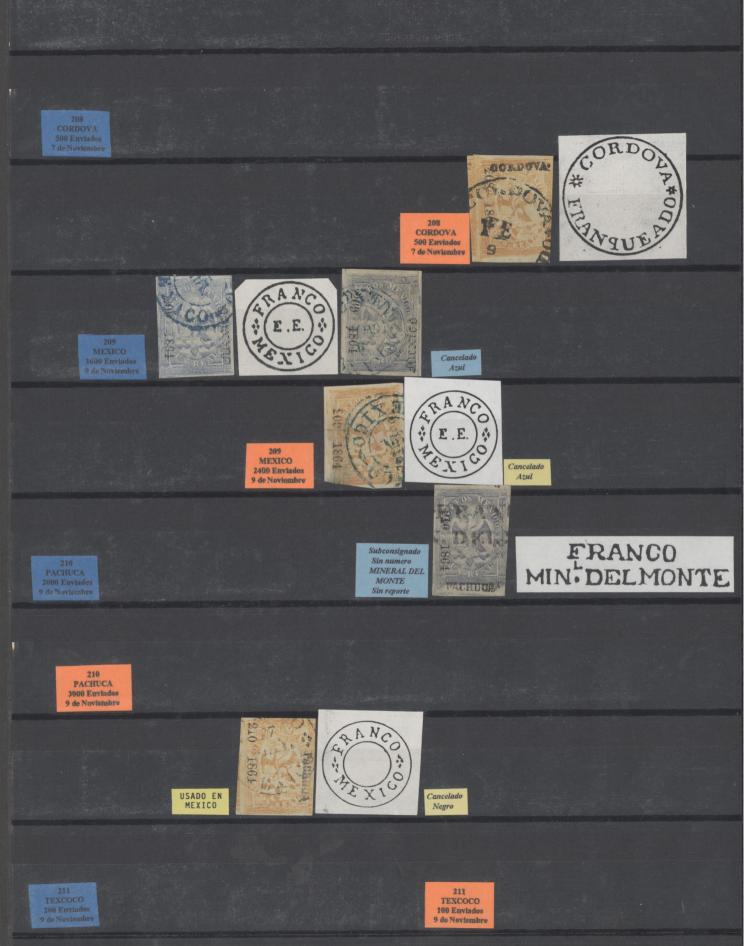

FRANCO EN ZACATECAS

125 ZACATECAS 1000 Enviados 19 de Julio

136 PACHUCA 1500 Enviados 29 de Julio Subconsignado Sin número MINERAL DEL MONTE (Sin reporte)

FRANCO MIN. DELMONTE

PUEBLA

-

147 PUEBLA 5000 Enviados 12 de Agosto