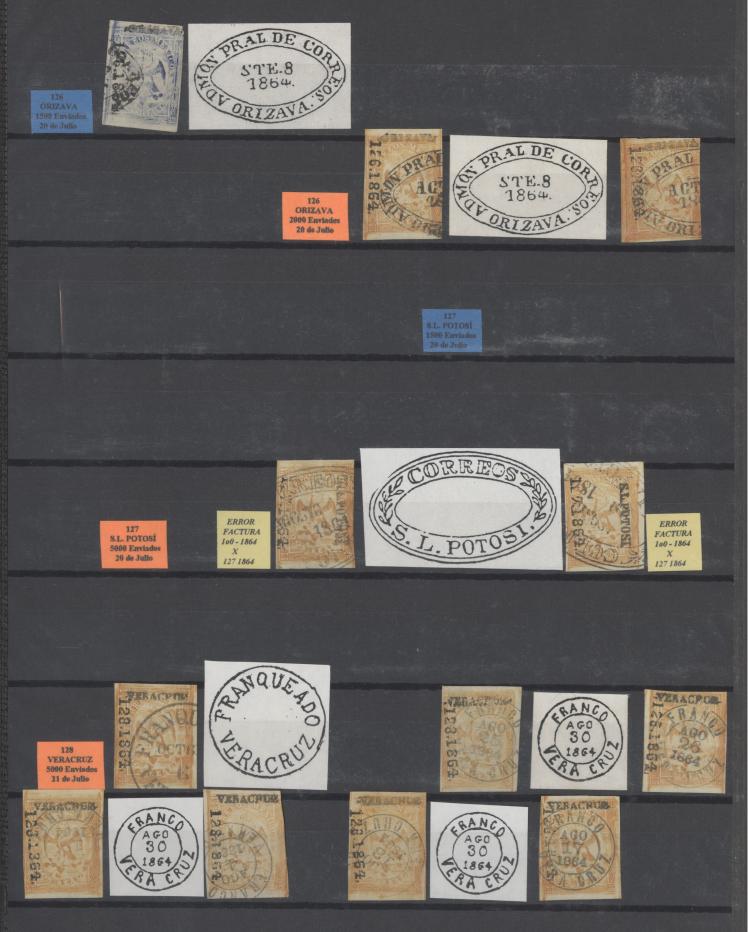

## FRANCO EN ZACATECAS

Subconsignado Sin numero Con Nombres AGUASCALIENTES Y ZACATECAS 300 (E) enviados

Subconsignado (Sin numero) AGUASCALIENTES 300 (E) enviados

ERROR FACTURA 120 - 1864 X 126 - 1864

120 PUEBLA 3000 Enviados 10 de Julio

121 CUERNAVACA 1500 Enviados 14 de Julio

600 Enviados 15 de Julio

A B

40

1524

122 MEXICO

1000 Enviados

124 CORDOVA 1000 Enviados 19 de Julio

FRANCO EN ZACATECAS

125 ZACATECAS 1000 Enviados 19 de Julio

136 PACHUCA 1500 Enviados 29 de Julio Subconsignado Sin número MINERAL DEL MONTE (Sin reporte)

FRANCO MIN. DELMONTE

PUEBLA

-

147 PUEBLA 5000 Enviados 12 de Agosto

Subconsignado 57 LEON 100 (E) enviados

148

186%

148 GUANAJUATO 4000 Enviados 13 de Agosto

Subconsignado SØ LEON Envió no reportado primer numero de subconsignación

日の

149 MEXICO 3200 Enviados 16 de Agosto

Subconsignado (1865) 2 VALLE DE SANTLAGO 200 (E) enviados Cancelado Azul