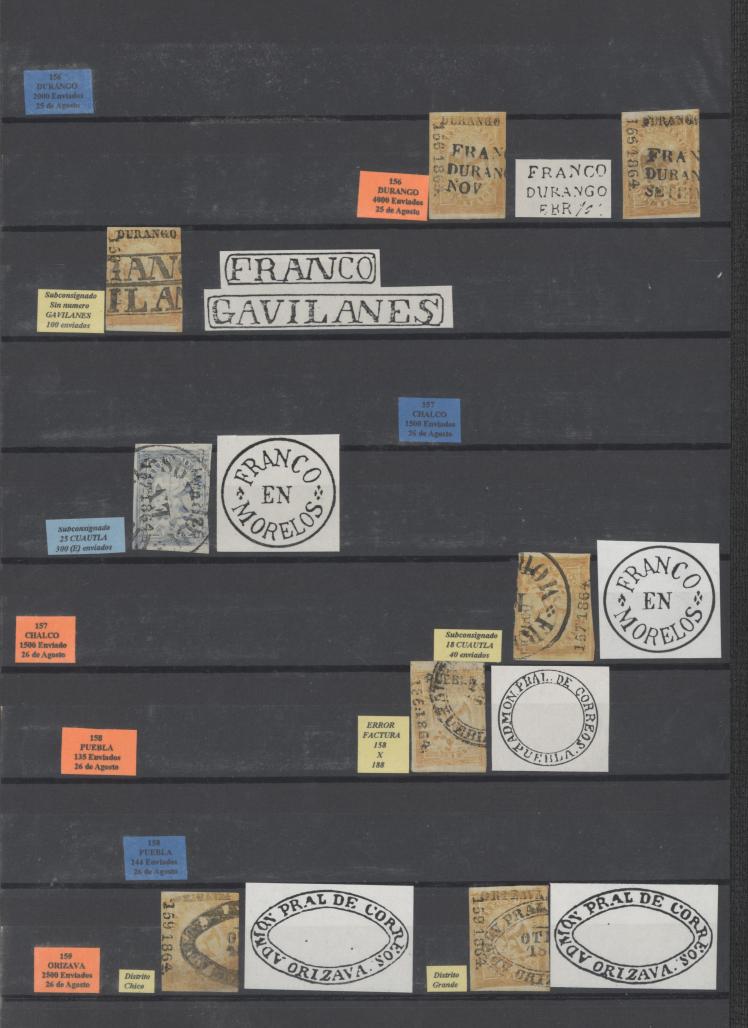

## FRANCO EN ZACATECAS

Subconsignado Sin numero Con Nombres AGUASCALIENTES Y ZACATECAS 300 (E) enviados

Subconsignado (Sin numero) AGUASCALIENTES 300 (E) enviados

ERROR FACTURA 120 - 1864 X 126 - 1864

120 PUEBLA 3000 Enviados 10 de Julio

FRANCO EN ZACATECAS

125 ZACATECAS 1000 Enviados 19 de Julio

136 PACHUCA 1500 Enviados 29 de Julio Subconsignado Sin número MINERAL DEL MONTE (Sin reporte)

FRANCO MIN. DELMONTE

PUEBLA

-

147 PUEBLA 5000 Enviados 12 de Agosto

Subconsignado 57 LEON 100 (E) enviados

148

186%

148 GUANAJUATO 4000 Enviados 13 de Agosto

Subconsignado SØ LEON Envió no reportado primer numero de subconsignación

日の

149 MEXICO 3200 Enviados 16 de Agosto

Subconsignado (1865) 2 VALLE DE SANTLAGO 200 (E) enviados Cancelado Azul