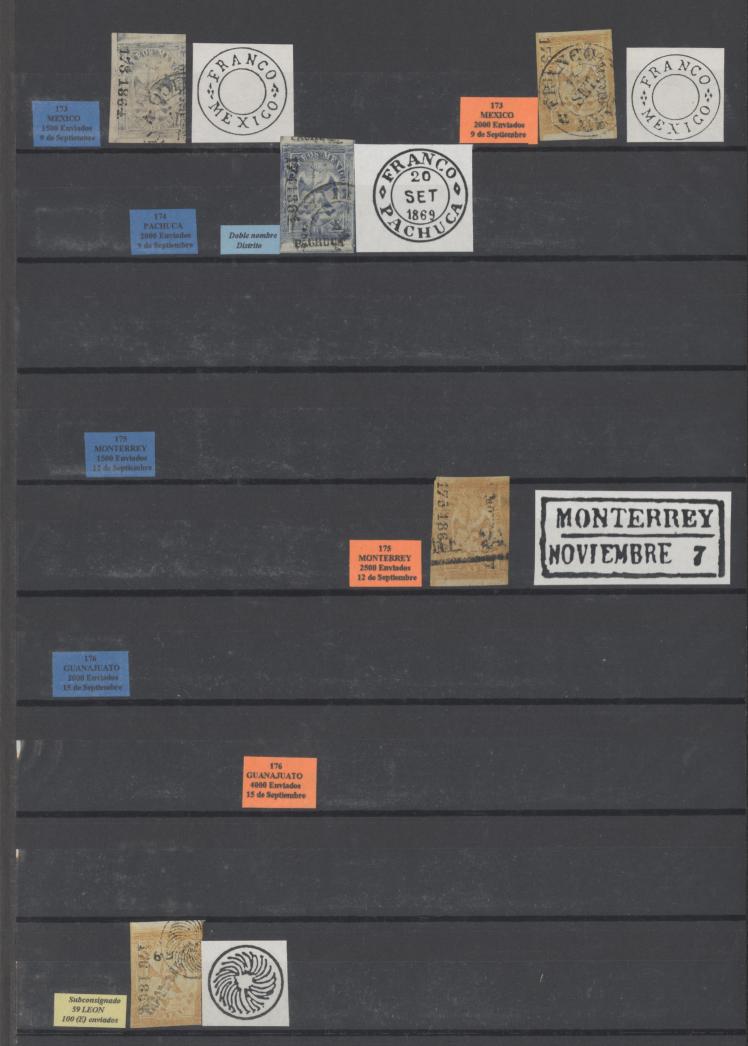

SEGUNDO PERIODO DEL 8 DE JULIO AL 20 DE SEPTIEMBRE DE 1864 CON NOMBRE DE DISTRITO Y NUMEROS GRANDES FACTURAS DE LA 118 A LAS 179

Subconsignado Sin numero SILAO Enviados no Reportados

ANC

EX

Q A

Subconsignado 57 LEON 100 (E) enviados

148

186%

148 GUANAJUATO 4000 Enviados 13 de Agosto

Subconsignado SØ LEON Envió no reportado primer numero de subconsignación

日の

149 MEXICO 3200 Enviados 16 de Agosto

Subconsignado (1865) 2 VALLE DE SANTLAGO 200 (E) enviados Cancelado Azul