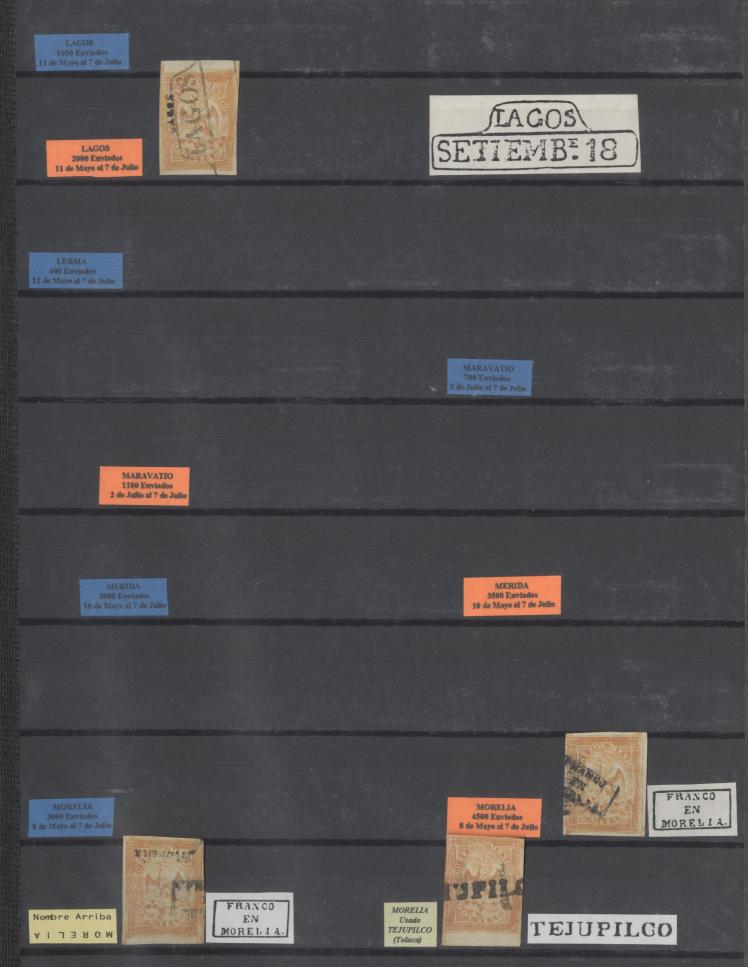

GUADALAJARA 3000 Enviados 8 de Mayo al 7 de Julio











PRIMER, PERIODO DEL 15 DE MAYO AL 7 DE JULIO DE 1864 SOLO CON NOMBRE DE DISTRITO FACTURAS DE LA 1 A LA 117



ERROR DE IMPRESION SOBRE LA DERECHA







Subconsignado Sin numero CUAUTLA 200 (E) enviados



APA



CHALCO 1015 Enviados 9 de Junio al 7 de Julio



CORDOVA 1920 Enviados 14 de Junio al 7 de Julio







3007 Enviados 10 de Mayo al 7 de Julio



Subconsignado Sin numero (11-1864) TECAMACHALCO 40 enviados











YCUALA



VERACRUZ 3000 Enviados 10 de Mayo al 7 de Julio







VERACRUZ 8700 Enviados 10 de Mayo al 7 de Julio



Subconsignado Sin numero AGUASCALIENTES 100 (E) enviados







1

TAMPICO 1019 Enviados 0 de Mayo al 7 de Juli











TULANCINGO 1100 Enviados 9 de Mayo al 7 de Julio

250 Enviados 14 de Mayo al 7 de Julio

SEGUNDO PERIODO DEL 8 DE JULIO AL 20 DE SEPTIEMBRE DE 1864 CON NOMBRE DE DISTRITO Y NUMEROS GRANDES FACTURAS DE LA 118 A LAS 179









Subconsignado Sin numero SILAO Enviados no Reportados





















ANC

EX

Q A





## FRANCO EN ZACATECAS

Subconsignado Sin numero Con Nombres AGUASCALIENTES Y ZACATECAS 300 (E) enviados





Subconsignad