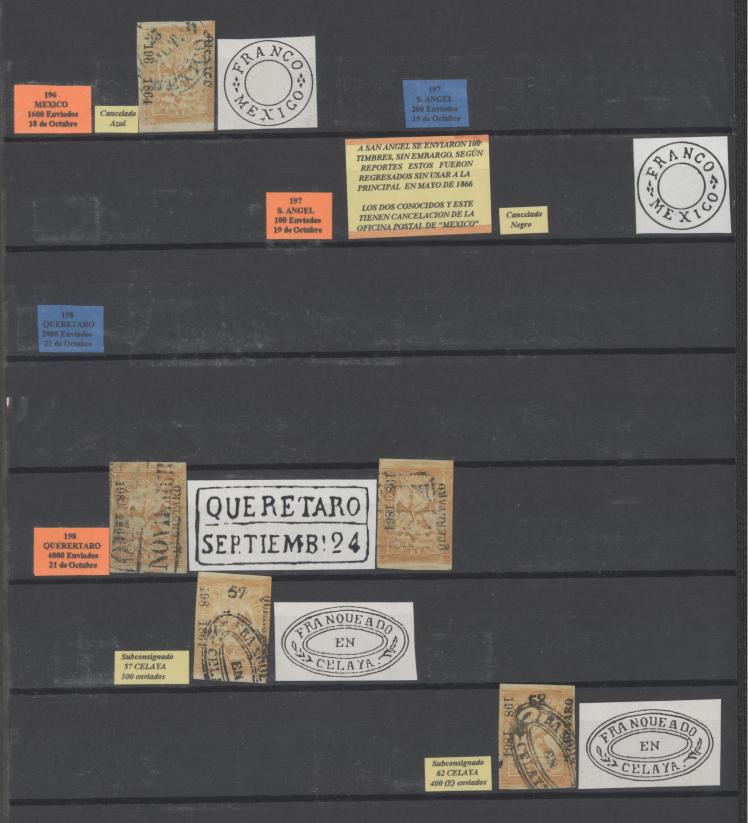

Subconsignado 65 CELAYA 300 (E) enviados FR ANCO EN CELAYA

Subconsignado 65 CELAYA 300 (E) enviados

Subconsignado 4 CELA YA 100 (E) enviados

223 QUERETARO 5000 Enviados 29 de Diciembre

> Subconsignado 66 SAN MIGUEL ALLENDE Sub-Subconsignado 2 VILLA DE SAN FELIPE

CON DOBLE NUMERO DE SUBCONSINGACION

240 PUEBLA 5000 Enviados 30 de Diciembre

Subconsignado (1865) 4 CELAYA 200 (E) enviados

241 QUERETARO 500 Enviados 30 de Diciembre

1.44

WEIF. sets

A

Subconsignado (1865) 4 CELAYA 200 (E) enviados