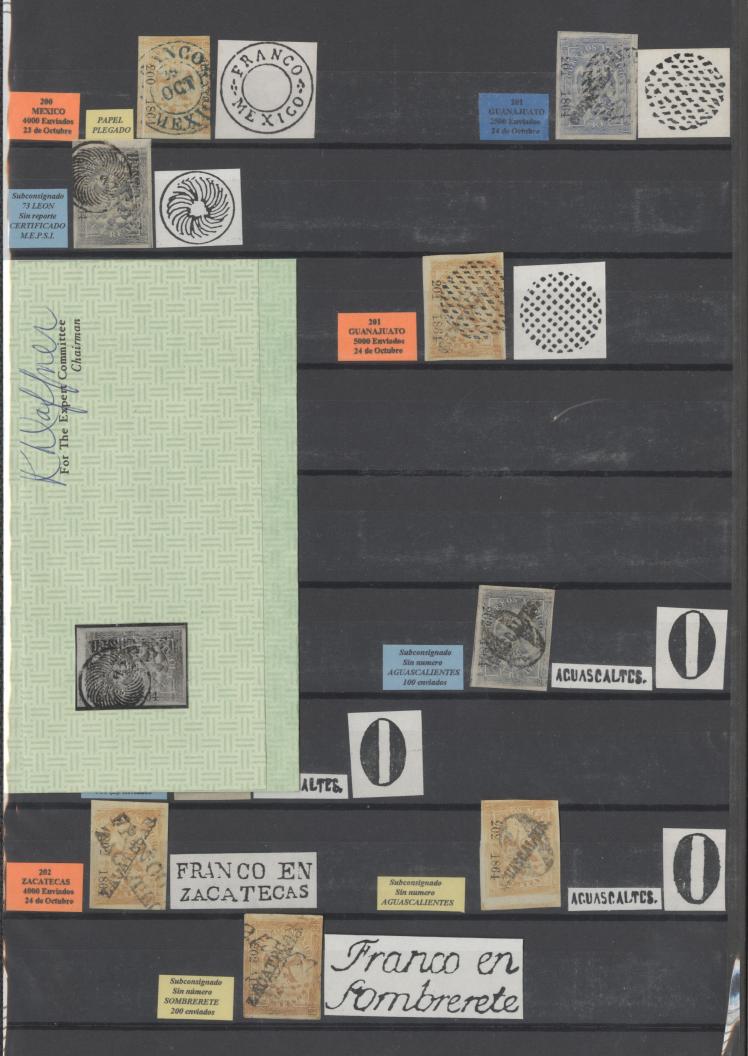

## FRANCO EN ZACATECAS

Subconsignado Sin numero Con Nombres AGUASCALIENTES Y ZACATECAS 300 (E) enviados

Subconsignado (Sin numero) AGUASCALIENTES 300 (E) enviados

ERROR FACTURA 120 - 1864 X 126 - 1864

120 PUEBLA 3000 Enviados 10 de Julio

FRANCO EN ZACATECAS

125 ZACATECAS 1000 Enviados 19 de Julio

136 PACHUCA 1500 Enviados 29 de Julio Subconsignado Sin número MINERAL DEL MONTE (Sin reporte)

FRANCO MIN. DELMONTE

PUEBLA

-

147 PUEBLA 5000 Enviados 12 de Agosto

VERACRUZ 8700 Enviados 10 de Mayo al 7 de Julio

Subconsignado Sin numero AGUASCALIENTES 100 (E) enviados

1

TAMPICO 1019 Enviados 0 de Mayo al 7 de Juli

TULANCINGO 1100 Enviados 9 de Mayo al 7 de Julio

250 Enviados 14 de Mayo al 7 de Julio