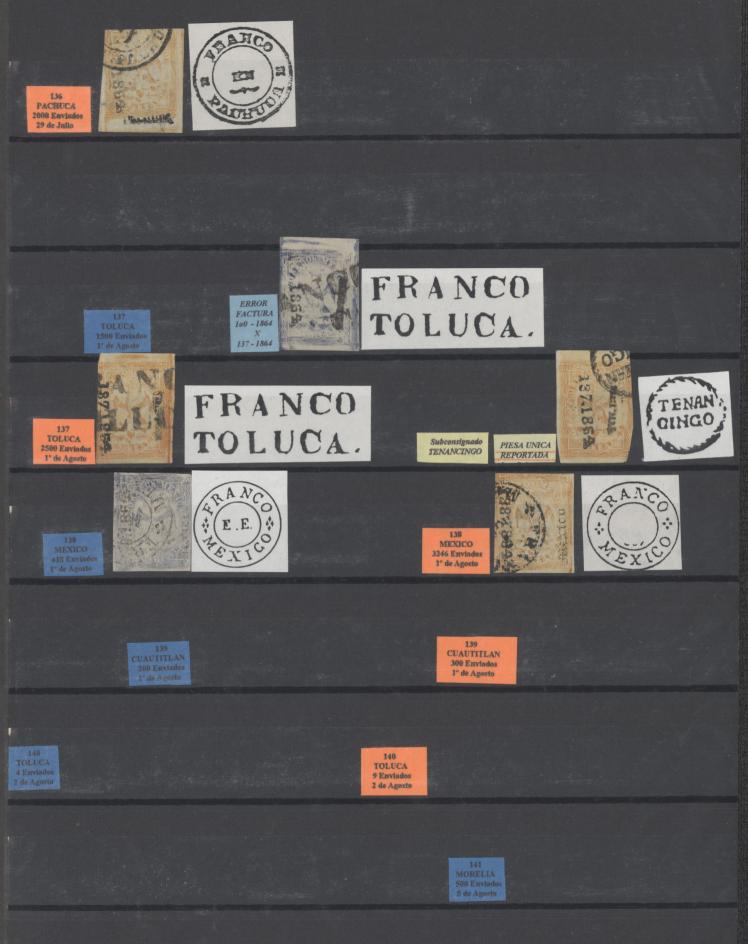

FRANCO EN ZACATECAS

125 ZACATECAS 1000 Enviados 19 de Julio

136 PACHUCA 1500 Enviados 29 de Julio Subconsignado Sin número MINERAL DEL MONTE (Sin reporte)

FRANCO MIN. DELMONTE

PUEBLA

-

147 PUEBLA 5000 Enviados 12 de Agosto