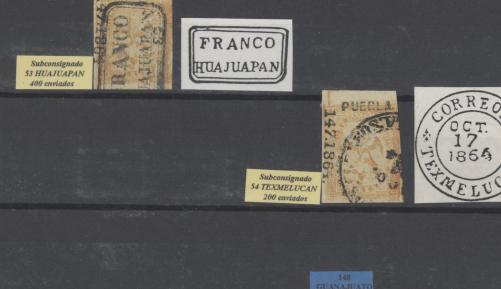

Subconsignado 57 LEON 100 (E) enviados

148

186%

148 GUANAJUATO 4000 Enviados 13 de Agosto

Subconsignado SØ LEON Envió no reportado primer numero de subconsignación

日の

149 MEXICO 3200 Enviados 16 de Agosto

Subconsignado (1865) 2 VALLE DE SANTLAGO 200 (E) enviados Cancelado Azul