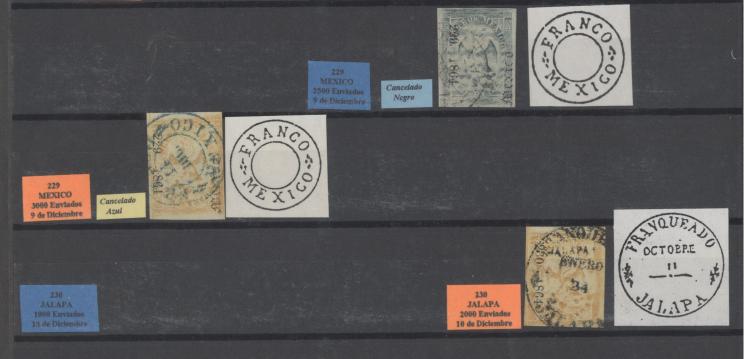

Subconsignado 57 LEON 100 (E) enviados

148

186%

148 GUANAJUATO 4000 Enviados 13 de Agosto

Subconsignado SØ LEON Envió no reportado primer numero de subconsignación

日の

149 MEXICO 3200 Enviados 16 de Agosto

Subconsignado (1865) 2 VALLE DE SANTLAGO 200 (E) enviados Cancelado Azul