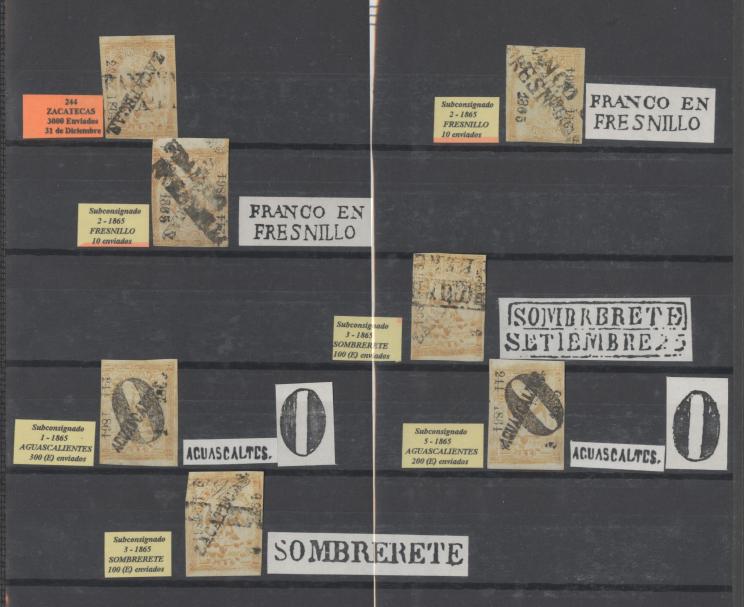

## FRANCO EN ZACATECAS

Subconsignado Sin numero Con Nombres AGUASCALIENTES Y ZACATECAS 300 (E) enviados

Subconsignado (Sin numero) AGUASCALIENTES 300 (E) enviados

ERROR FACTURA 120 - 1864 X 126 - 1864

120 PUEBLA 3000 Enviados 10 de Julio