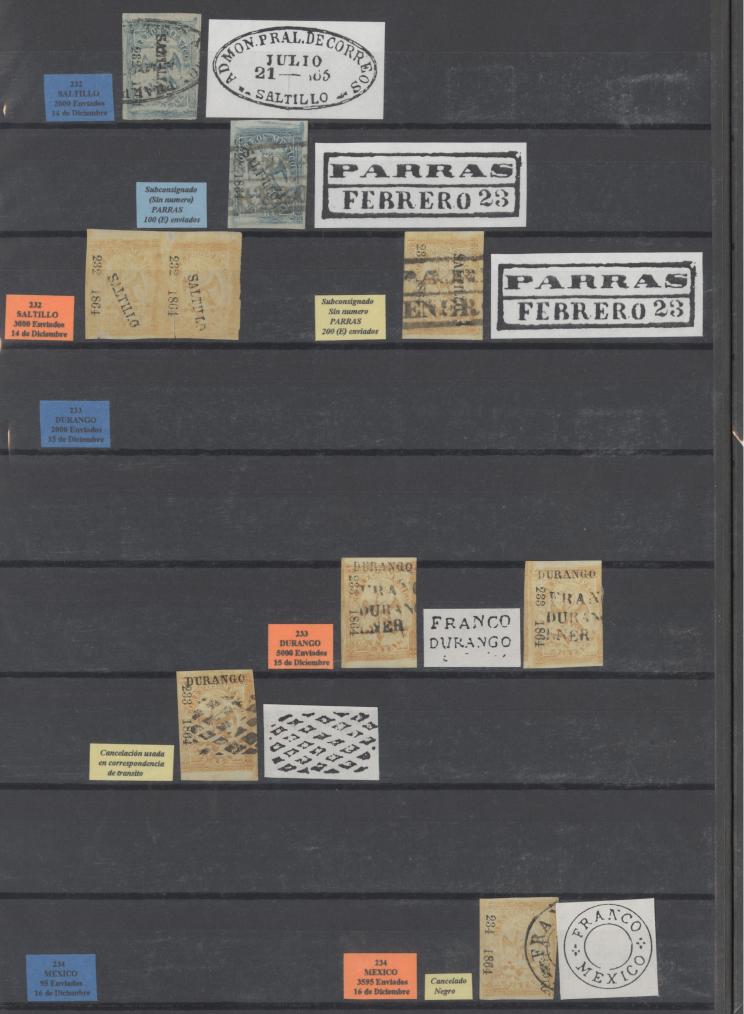

Subconsignado 65 CELAYA 300 (E) enviados FR ANCO EN CELAYA

Subconsignado 65 CELAYA 300 (E) enviados

Subconsignado 4 CELA YA 100 (E) enviados

223 QUERETARO 5000 Enviados 29 de Diciembre

> Subconsignado 66 SAN MIGUEL ALLENDE Sub-Subconsignado 2 VILLA DE SAN FELIPE

CON DOBLE NUMERO DE SUBCONSINGACION

240 PUEBLA 5000 Enviados 30 de Diciembre

Subconsignado (1865) 4 CELAYA 200 (E) enviados

241 QUERETARO 500 Enviados 30 de Diciembre

1.44

WEIF. sets

A

Subconsignado (1865) 4 CELAYA 200 (E) enviados