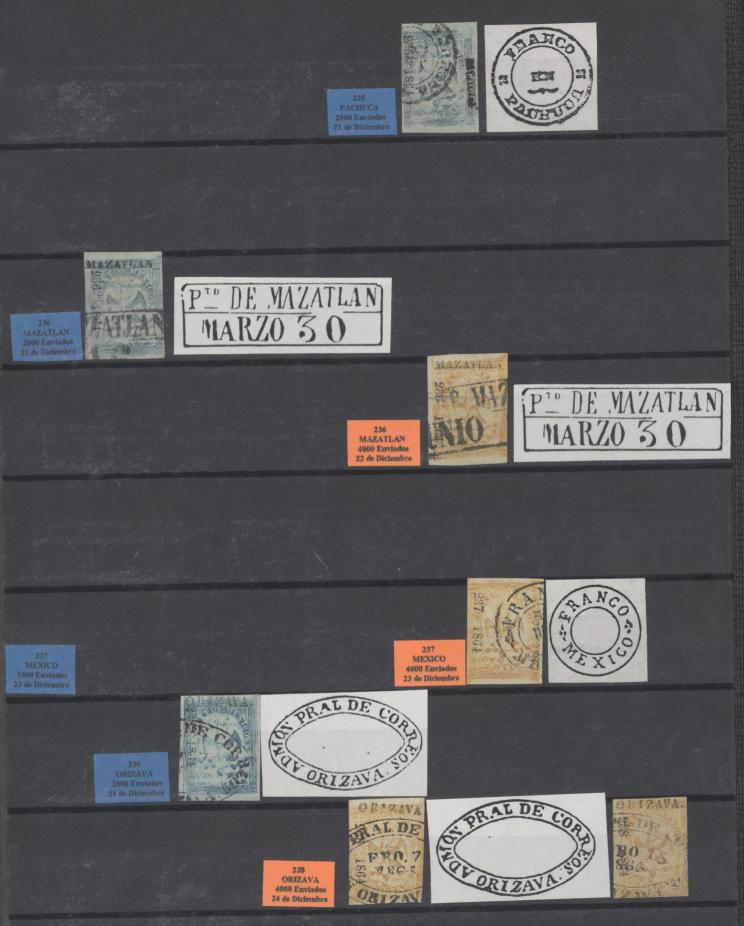

FRANCO EN ZACATECAS

125 ZACATECAS 1000 Enviados 19 de Julio

136 PACHUCA 1500 Enviados 29 de Julio Subconsignado Sin número MINERAL DEL MONTE (Sin reporte)

FRANCO MIN. DELMONTE

PUEBLA

-

147 PUEBLA 5000 Enviados 12 de Agosto

Subconsignado 57 LEON 100 (E) enviados

148

186%

148 GUANAJUATO 4000 Enviados 13 de Agosto

Subconsignado SØ LEON Envió no reportado primer numero de subconsignación

日の

149 MEXICO 3200 Enviados 16 de Agosto

Subconsignado (1865) 2 VALLE DE SANTLAGO 200 (E) enviados Cancelado Azul