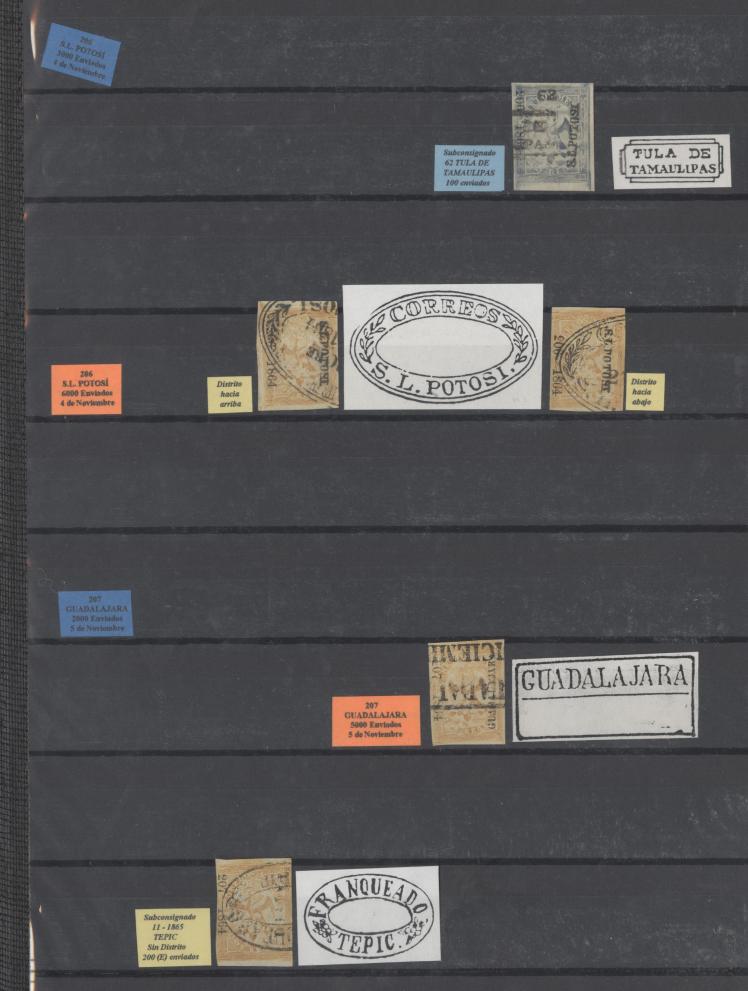

numero) AGUASCALIENTES 300 (E) enviados













ERROR FACTURA 120 - 1864 X 126 - 1864

120 PUEBLA 3000 Enviados 10 de Julio





121 CUERNAVACA 1500 Enviados 14 de Julio



600 Enviados 15 de Julio









A B

40

1524

122 MEXICO

1000 Enviados





124 CORDOVA 1000 Enviados 19 de Julio



FRANCO EN ZACATECAS

125 ZACATECAS 1000 Enviados 19 de Julio



136 PACHUCA 1500 Enviados 29 de Julio Subconsignado Sin número MINERAL DEL MONTE (Sin reporte)



FRANCO MIN. DELMONTE











PUEBLA



-

147 PUEBLA 5000 Enviados 12 de Agosto







Subconsignado 57 LEON 100 (E) enviados



148

186%

148 GUANAJUATO 4000 Enviados 13 de Agosto





Subconsignado SØ LEON Envió no reportado primer numero de subconsignación

日の





149 MEXICO 3200 Enviados 16 de Agosto











































Subconsignado (1865) 2 VALLE DE SANTLAGO 200 (E) enviados Cancelado Azul



Subconsignado 65 CELAYA 300 (E) enviados FR ANCO EN CELAYA





Subconsignado 65 CELAYA 300 (E) enviados



Subconsignado 4 CELA YA 100 (E) enviados





223 QUERETARO 5000 Enviados 29 de Diciembre

> Subconsignado 66 SAN MIGUEL ALLENDE Sub-Subconsignado 2 VILLA DE SAN FELIPE





CON DOBLE NUMERO DE SUBCONSINGACION















240 PUEBLA 5000 Enviados 30 de Diciembre

Subconsignado (1865) 4 CELAYA 200 (E) enviados



241 QUERETARO 500 Enviados 30 de Diciembre



1.44

WEIF. sets

A

Subconsignado (1865) 4 CELAYA 200 (E) enviados







Sin nombre Distrito (TEPIC) 12-1865 200 (E) enviados