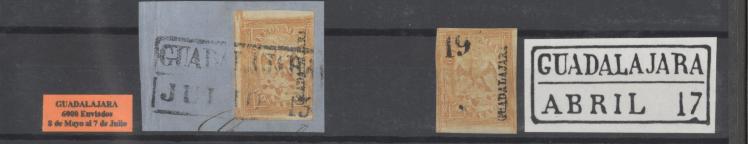

GUADALAJARA 3000 Enviados 8 de Mayo al 7 de Julio

PRIMER, PERIODO DEL 15 DE MAYO AL 7 DE JULIO DE 1864 SOLO CON NOMBRE DE DISTRITO FACTURAS DE LA 1 A LA 117

ERROR DE IMPRESION SOBRE LA DERECHA

Subconsignado Sin numero CUAUTLA 200 (E) enviados