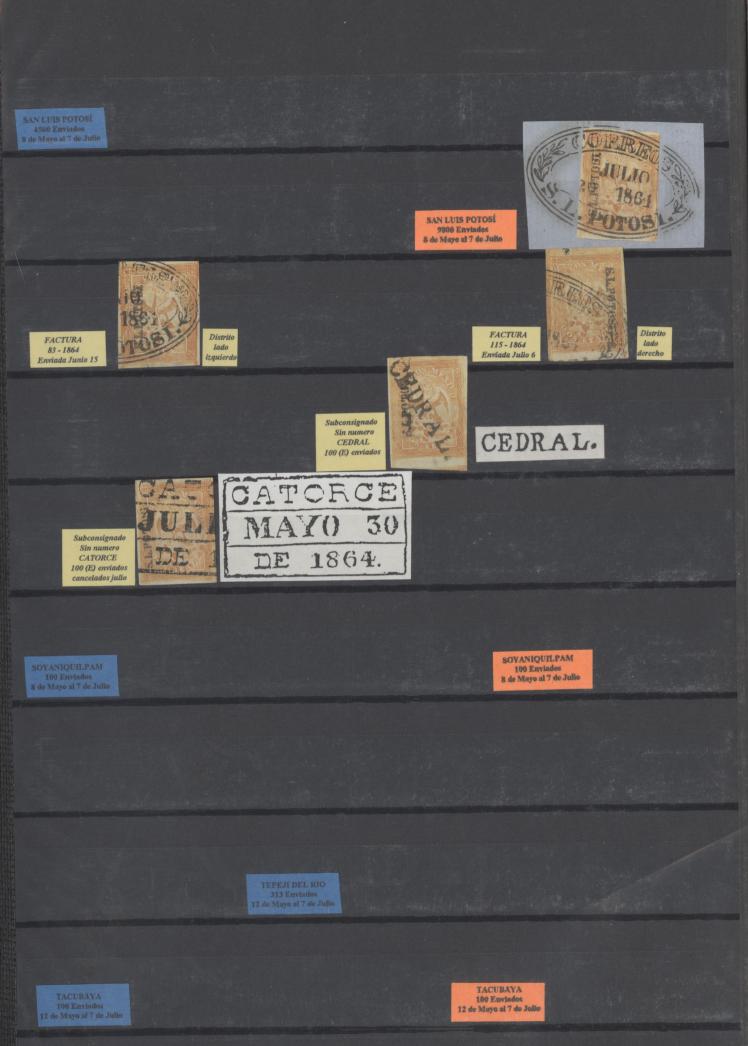

GUADALAJARA 3000 Enviados 8 de Mayo al 7 de Julio

PRIMER, PERIODO DEL 15 DE MAYO AL 7 DE JULIO DE 1864 SOLO CON NOMBRE DE DISTRITO FACTURAS DE LA 1 A LA 117

ERROR DE IMPRESION SOBRE LA DERECHA

Subconsignado Sin numero CUAUTLA 200 (E) enviados