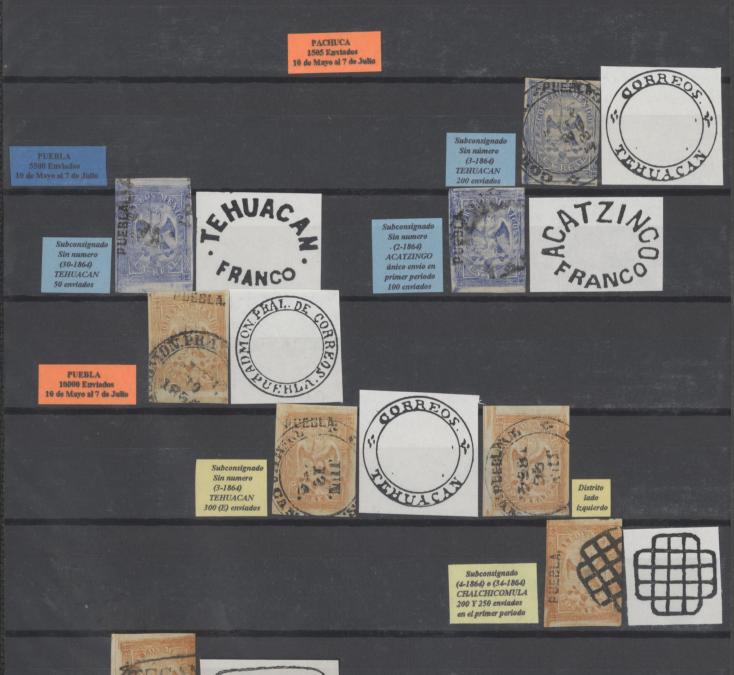

## FRANCO EN ZACATECAS

Subconsignado Sin numero Con Nombres AGUASCALIENTES Y ZACATECAS 300 (E) enviados

Subconsignado (Sin numero) AGUASCALIENTES 300 (E) enviados

ERROR FACTURA 120 - 1864 X 126 - 1864

120 PUEBLA 3000 Enviados 10 de Julio

FRANCO EN ZACATECAS

125 ZACATECAS 1000 Enviados 19 de Julio

136 PACHUCA 1500 Enviados 29 de Julio Subconsignado Sin número MINERAL DEL MONTE (Sin reporte)

FRANCO MIN. DELMONTE

PUEBLA

-

147 PUEBLA 5000 Enviados 12 de Agosto

Subconsignado 57 LEON 100 (E) enviados

148

186%

148 GUANAJUATO 4000 Enviados 13 de Agosto

Subconsignado SØ LEON Envió no reportado primer numero de subconsignación

日の

149 MEXICO 3200 Enviados 16 de Agosto

Subconsignado (1865) 2 VALLE DE SANTLAGO 200 (E) enviados Cancelado Azul