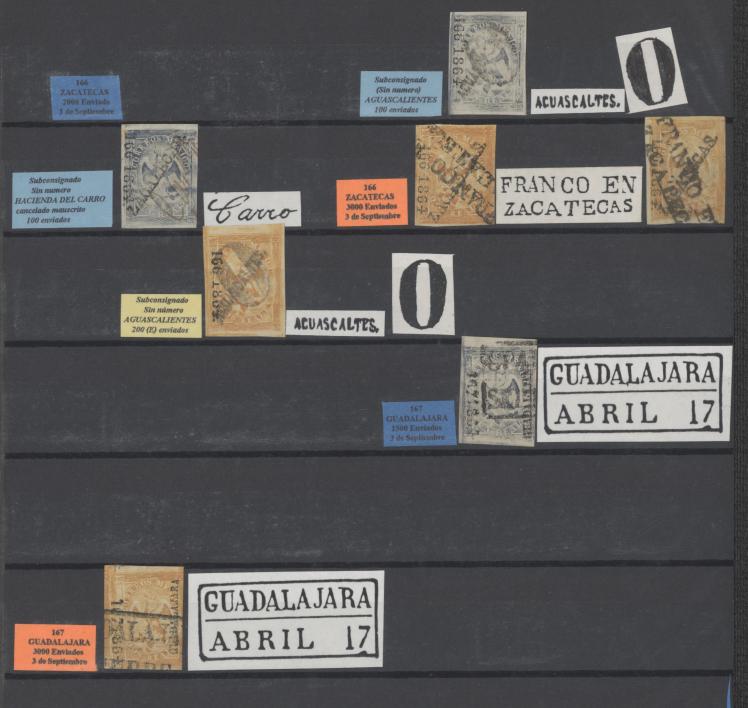

## FRANCO EN ZACATECAS

Subconsignado Sin numero Con Nombres AGUASCALIENTES Y ZACATECAS 300 (E) enviados

Subconsignado (Sin numero) AGUASCALIENTES 300 (E) enviados

ERROR FACTURA 120 - 1864 X 126 - 1864

120 PUEBLA 3000 Enviados 10 de Julio

FRANCO EN ZACATECAS

125 ZACATECAS 1000 Enviados 19 de Julio

136 PACHUCA 1500 Enviados 29 de Julio Subconsignado Sin número MINERAL DEL MONTE (Sin reporte)

FRANCO MIN. DELMONTE

PUEBLA

-

147 PUEBLA 5000 Enviados 12 de Agosto