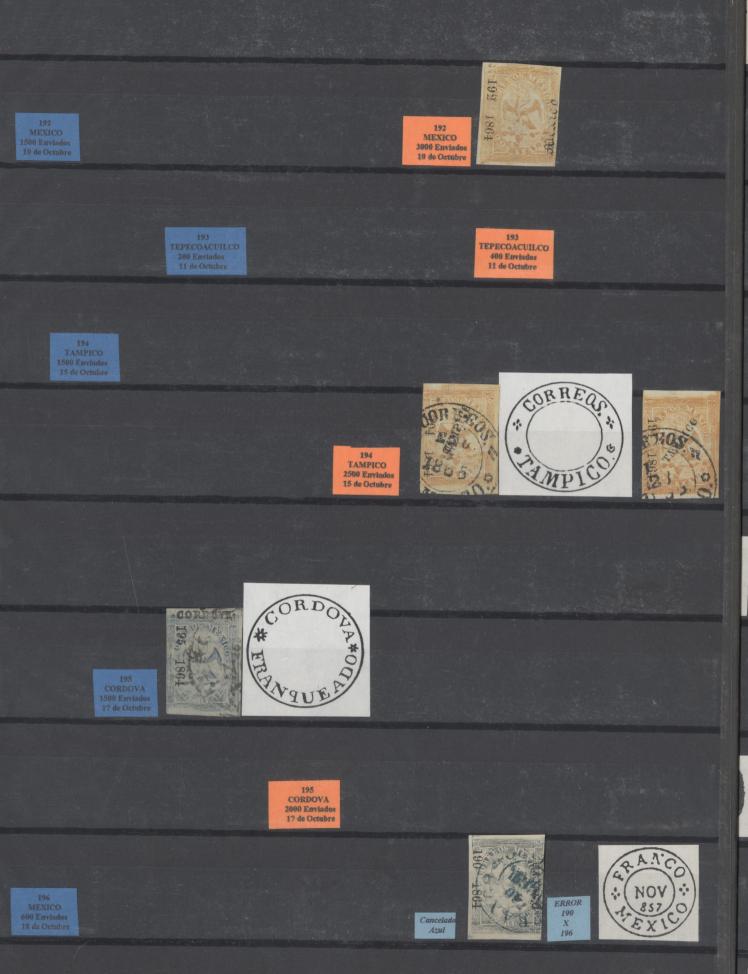

## FRANCO EN ZACATECAS

Subconsignado Sin numero Con Nombres AGUASCALIENTES Y ZACATECAS 300 (E) enviados

Subconsignado (Sin numero) AGUASCALIENTES 300 (E) enviados

ERROR FACTURA 120 - 1864 X 126 - 1864

120 PUEBLA 3000 Enviados 10 de Julio

FRANCO EN ZACATECAS

125 ZACATECAS 1000 Enviados 19 de Julio

136 PACHUCA 1500 Enviados 29 de Julio Subconsignado Sin número MINERAL DEL MONTE (Sin reporte)

FRANCO MIN. DELMONTE

PUEBLA

-

147 PUEBLA 5000 Enviados 12 de Agosto