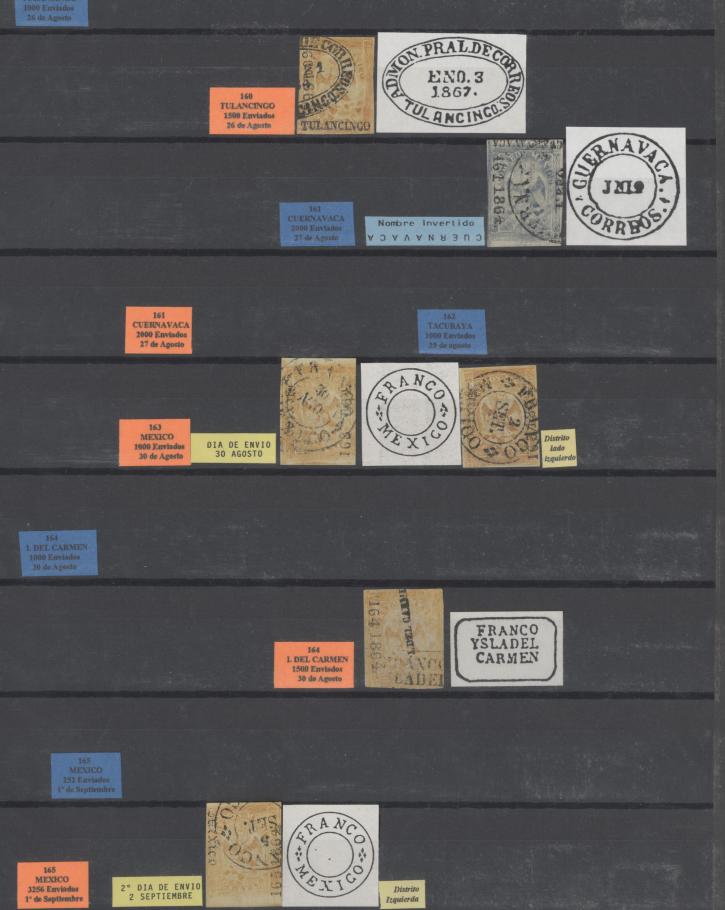

SEGUNDO PERIODO DEL 8 DE JULIO AL 20 DE SEPTIEMBRE DE 1864 CON NOMBRE DE DISTRITO Y NUMEROS GRANDES FACTURAS DE LA 118 A LAS 179

Subconsignado Sin numero SILAO Enviados no Reportados

ANC

EX

Q A