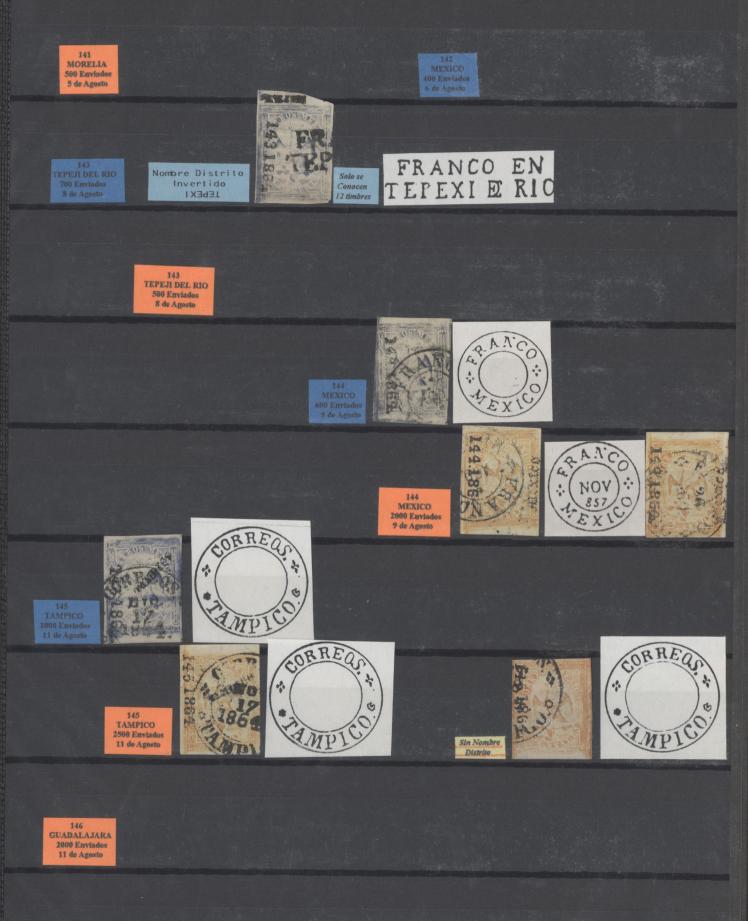

FRANCO EN ZACATECAS

125 ZACATECAS 1000 Enviados 19 de Julio

136 PACHUCA 1500 Enviados 29 de Julio Subconsignado Sin número MINERAL DEL MONTE (Sin reporte)

FRANCO MIN. DELMONTE

PUEBLA

-

147 PUEBLA 5000 Enviados 12 de Agosto

Subconsignado 57 LEON 100 (E) enviados

148

186%

148 GUANAJUATO 4000 Enviados 13 de Agosto

Subconsignado SØ LEON Envió no reportado primer numero de subconsignación

日の

149 MEXICO 3200 Enviados 16 de Agosto

Subconsignado (1865) 2 VALLE DE SANTLAGO 200 (E) enviados Cancelado Azul