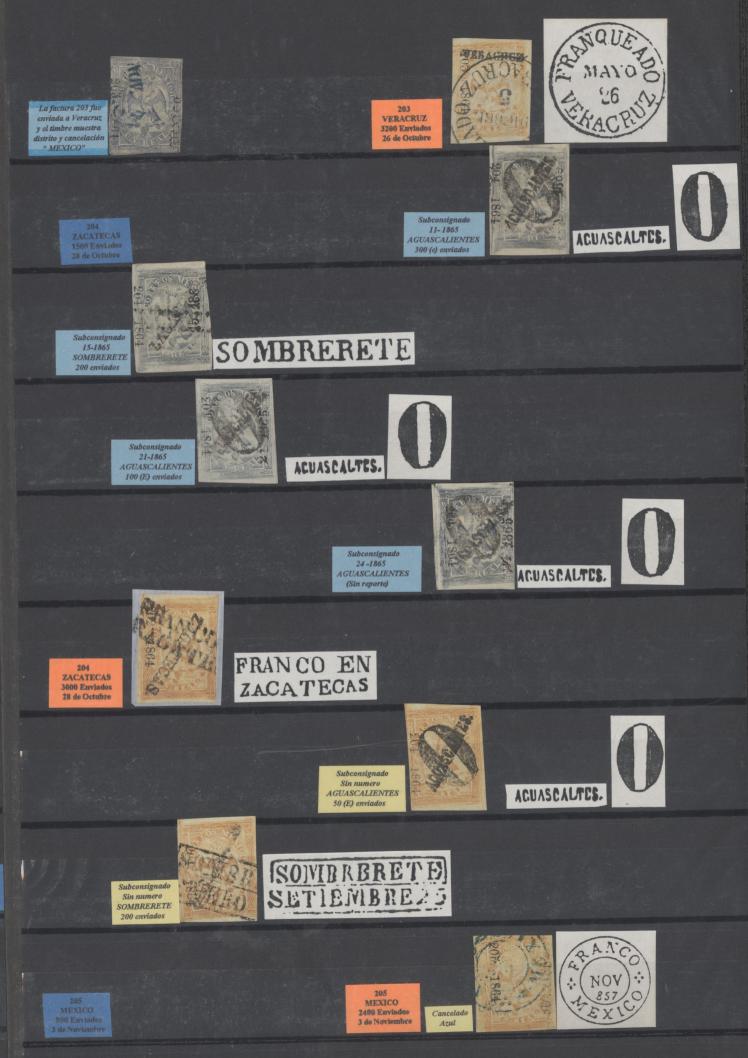

VERACRUZ 8700 Enviados 10 de Mayo al 7 de Julio

Subconsignado Sin numero AGUASCALIENTES 100 (E) enviados

1

TAMPICO 1019 Enviados 0 de Mayo al 7 de Juli

TULANCINGO 1100 Enviados 9 de Mayo al 7 de Julio

250 Enviados 14 de Mayo al 7 de Julio

## FRANCO EN ZACATECAS

Subconsignado Sin numero Con Nombres AGUASCALIENTES Y ZACATECAS 300 (E) enviados

Subconsignado (Sin numero) AGUASCALIENTES 300 (E) enviados

ERROR FACTURA 120 - 1864 X 126 - 1864

120 PUEBLA 3000 Enviados 10 de Julio