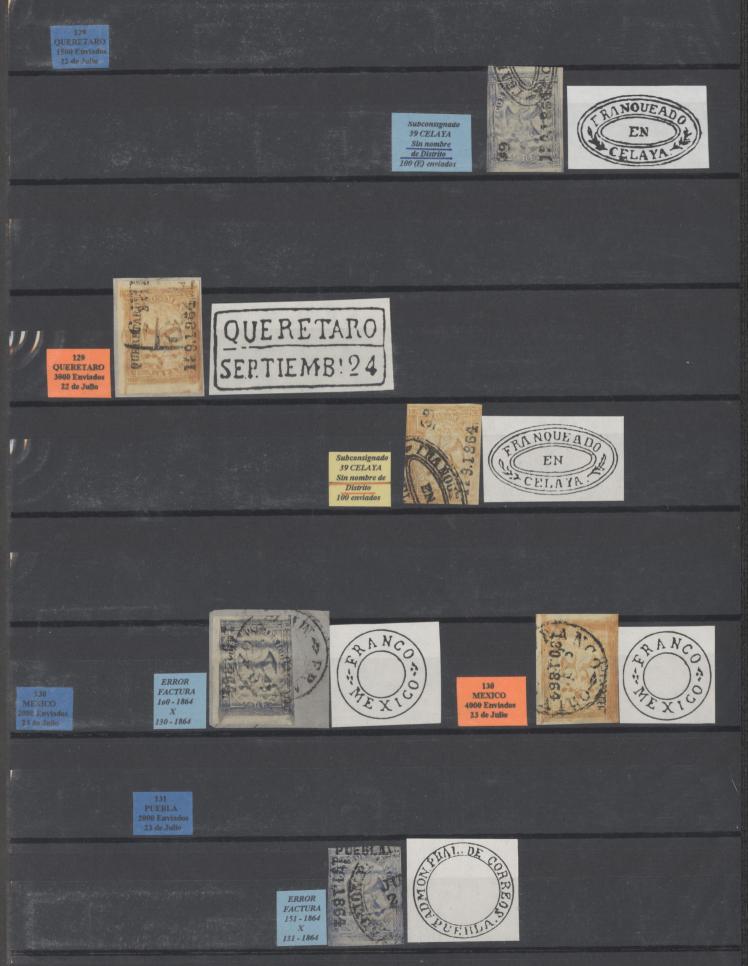

## FRANCO EN ZACATECAS

Subconsignado Sin numero Con Nombres AGUASCALIENTES Y ZACATECAS 300 (E) enviados

Subconsignado (Sin numero) AGUASCALIENTES 300 (E) enviados

ERROR FACTURA 120 - 1864 X 126 - 1864

120 PUEBLA 3000 Enviados 10 de Julio

121 CUERNAVACA 1500 Enviados 14 de Julio

600 Enviados 15 de Julio

A B

40

1524

122 MEXICO

1000 Enviados

124 CORDOVA 1000 Enviados 19 de Julio