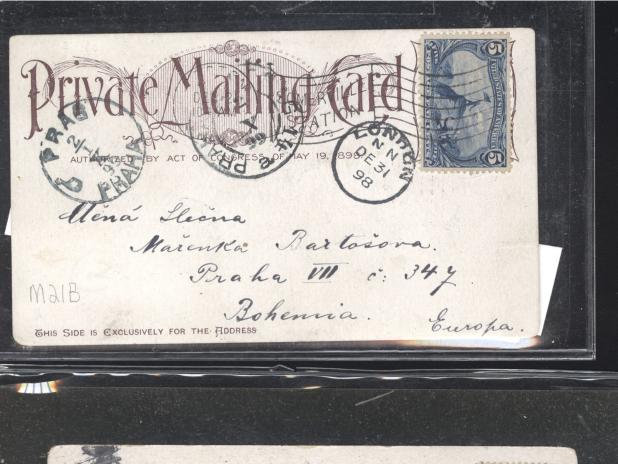

Miss Florence L. Learning Box 273-Mantricket, Mass.

POSTAL CARD - ONE CENT.

UNIVERSAL STATES OF AMERICAN

THIS SIDE IS FOR THE ADDRESS ONLY.

HIS SIDE IS FOR THE ADDRESS ONLY.

Og Port Chester

After 10 days, return to